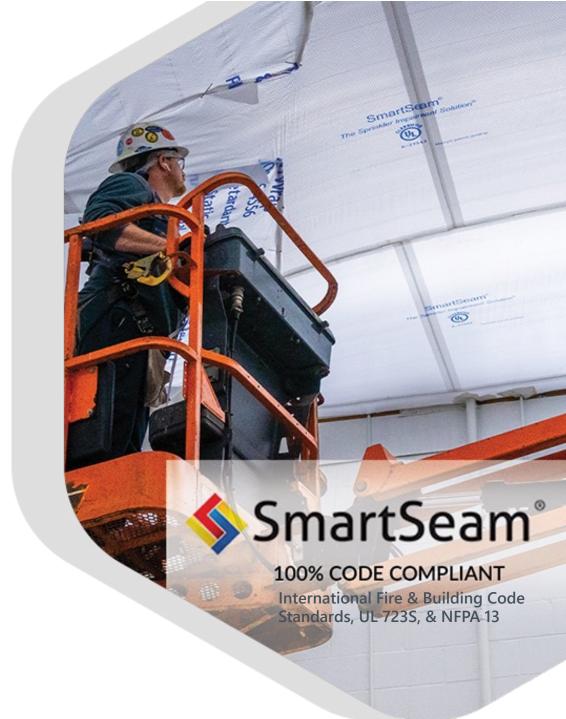

#### **100% CODE COMPLIANT**

SmartSeam® meets IBC EC 043-2020; NFPA 13, ASTM E84 Class A; FM-4652; UL 723S compliance standards.

FLAME RESISTANT

**ANTISTATIC** 

ANTIMICROBIAL

CODE COMPLIANT

INNOVATIVE SCRIM DESIGN

# **IBC Six Areas of Code Compliance**

**SmartSeam Complies with IBC Six Areas of Code** 

1 Quality

Audited manufacturing quality

2 Strength

Stays in place; Meets structural performance ASTM E330 procedure A (diff pressure test)

3 Effectiveness

Prevents dust/debris from entering protected space

4 Fire Resistance

Flame retardant – Acceptable flame propagation performance

5 Durability

Performs for the duration of the installation

**6** Safety

Opens up per code and partially drops out, but does not impede sprinklers