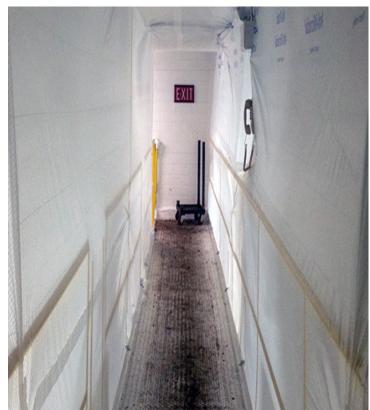

#### TOTAL ENCLOSURES KEEP DUST COMPLETELY IN OR OUT OF AN AREA.

APPLICATIONS: Floor Resurfacing, Drain Replacements, Entryways, Creating Sealed Walkways, Seclusion of Equipment