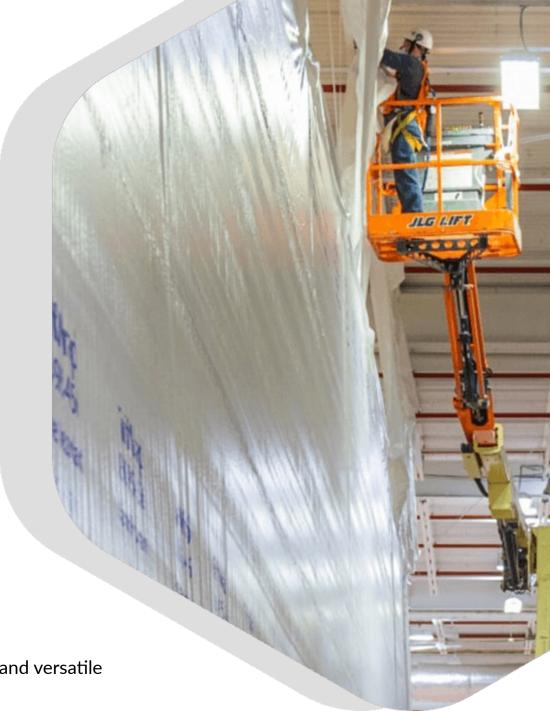

# C.O.R.E. Frameless Walls®

# SECURE WORK ENVIRONMENTS WITH EFFECTIVE BARRIERS

Seamlessly Separate any Work Environment from the Construction Zone

FLAME RESISTANT

ANTIMICROBIAL

INNOVATIVE SCRIM DESIGN

NO STRUCTURAL SUPPORT NEEDED

**ANTISTATIC** 

**CUSTOM FIT** 

STRONG 4-PLY MATERIAL

DOOR OPENINGS AVAILABLE

C - Cost effective; O - Original engineering; R - Resilient design; E - Efficient and versatile