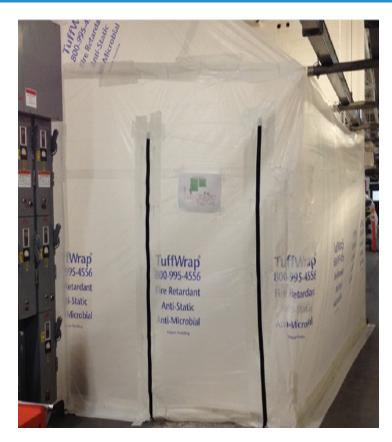

#### TUFFWRAP TOTAL ENCLOSURES

SmartSeam® Suspended Cover + C.O.R.E. Frameless Walls®

#### TOTAL ENCLOSURES KEEP DUST COMPLETELY IN OR OUT OF AN AREA.

APPLICATIONS: Floor Resurfacing, Drain Replacements, Entryways, Creating Sealed Walkways, Seclusion of Equipment