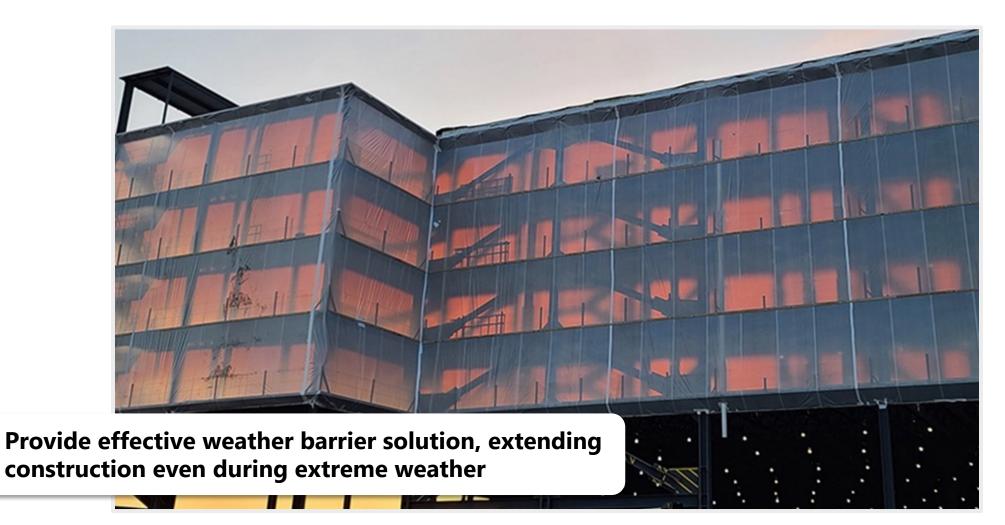

# ENGINEERED EXTERIOR WALLS DOUBLE-REINFORCED

**Protection from Foul Weather** 

FLAME RETARDANT

**CUSTOM FIT** 

PROTECT WORK CREWS

EXTENDED WORK SEASON

INNOVATIVE SCRIM DESIGN

STRONG 7-PLY MATERIAL

**UV RESISTANT** 

TuffWrap® EXT weather barrier temporarily encloses the exterior of a structure without the need to shrink material with an open flame or scaffolding.

|                 | TuffWrap EXT                                                     | Tarps                                            | Plywood                            | Shrink Wrap/<br>DIY                               |
|-----------------|------------------------------------------------------------------|--------------------------------------------------|------------------------------------|---------------------------------------------------|
| FLAME RETARDANT | Yes                                                              | No                                               | No                                 | No                                                |
| UV-RESISTANT    | Yes                                                              | No                                               | Yes                                | No                                                |
| TEAR PROTECTION | 7-ply material, couple scrim reinforced polyethylene             | Limited tear protection                          | Rigid wood breaks, doesn't<br>tear | Offers no tear protection, becomes brittle        |
| WIND LOAD       | Up to occasional<br>45 mph gusts                                 | Subject to ballooning and flyaway                | Rigid wood breaks, doesn't<br>tear | Subject to ballooning and flyaway                 |
| INSTALLATION    | Custom Installed by<br>TuffWrap professionals                    | Complicated install, risk of frequent re-install | Significant expense to install     | Requires special equipment and permits to install |
| PROJECT SIZE    | Capable of protecting entire project up to and beyond 50 ft high | Limited by available scaffolding                 | Limited by available scaffolding   | Limited by available scaffolding                  |

## **TUFFWRAP SOLUTION**

**TuffWrap® EXT Exterior Walls** 