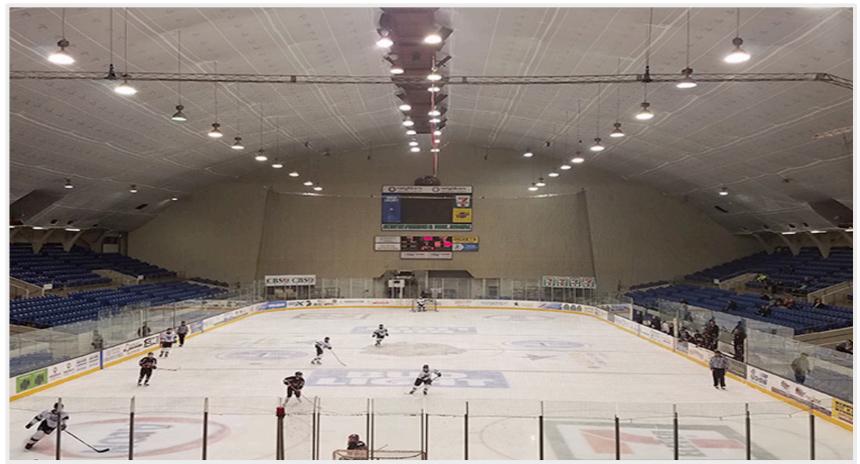

13, ASTM E84 Class A; FM-4652; UL 723S compliance standards.



FLAME RESISTANT



**ANTISTATIC** 



ANTIMICROBIAL



CODE COMPLIANT



INNOVATIVE SCRIM DESIGN



STRONG 4-PLY MATERIAL



HEAT REACTIVE THREAD



PROTECTIVE DUST CAP



# **IBC Six Areas of Code Compliance**

**SmartSeam Complies with IBC Six Areas of Code** 

1 Quality

Audited manufacturing quality

2 Strength

Stays in place; Meets structural performance ASTM E330 procedure A (diff pressure test)

3 Effectiveness

Prevents dust/debris from entering protected space

4 Fire Resistance

Flame retardant – Acceptable flame propagation performance

5 Durability

Performs for the duration of the installation

**6** Safety

Opens up per code and partially drops out, but does not impede sprinklers

# Suspended Cover SmartSeam®





# C.O.R.E. Frameless Walls®

# SECURE WORK ENVIRONMENTS WITH EFFECTIVE BARRIERS

Seamlessly Separate any Work Environment from the Construction Zone



FLAME RESISTANT



ANTIMICROBIAL



INNOVATIVE SCRIM DESIGN



NO STRUCTURAL SUPPORT NEEDED



**ANTISTATIC** 



**CUSTOM FIT** 



STRONG 4-PLY MATERIAL



DOOR OPENINGS AVAILABLE



C - Cost effective; O - Original engineering; R - Resilient design; E - Efficient and versatile

### C.O.R.E. Frameless Walls® Interior Walls





#### C.O.R.E. Frameless Walls® Interior Walls





#### TUFFWRAP TOTAL ENCLOSURES

SmartSeam® Suspended Cover + C.O.R.E. Frameless Walls®







#### TOTAL ENCLOSURES KEEP DUST COMPLETELY IN OR OUT OF AN AREA.



APPLICATIONS: Floor Resurfacing, Drain Replacements, Entryways, Creating Sealed Walkways, Seclusion