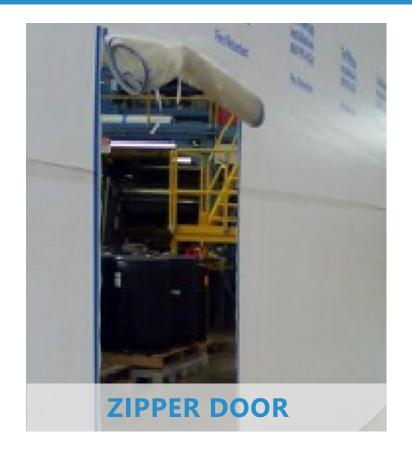

mlessly Separate any Work Environment from the Construction Zone



FLAME RESISTANT



ANTIMICROBIAL



INNOVATIVE SCRIM DESIGN



NO STRUCTURAL SUPPORT NEEDED



**ANTISTATIC** 



**CUSTOM FIT** 



STRONG 4-PLY MATERIAL



DOOR OPENINGS AVAILABLE



C - Cost effective; O - Original engineering; R - Resilient design; E - Efficient and versatile

### C.O.R.E. Frameless Walls® Interior Walls





#### C.O.R.E. Frameless Walls® Interior Walls





#### TUFFWRAP TOTAL ENCLOSURES

SmartSeam® Suspended Cover + C.O.R.E. Frameless Walls®







#### TOTAL ENCLOSURES KEEP DUST COMPLETELY IN OR OUT OF AN AREA.



APPLICATIONS: Floor Resurfacing, Drain Replacements, Entryways, Creating Sealed Walkways, Seclusion of Equipment

# FUNCTIONAL CONSTRUCTION DOORS

**Customize with Construction Doors** 









# ENGINEERED EXTERIOR WALLS DOUBLE-REINFORCED

**Protection from Foul Weather** 



FLAME RETARDANT



**CUSTOM FIT** 



PROTECT WORK CREWS



EXTENDED WORK SEASON



INNOVATIVE SCRIM DESIGN



STRONG 7-PLY MATERIAL



**UV RESISTANT** 

TuffWrap® EXT weather barrier temporarily encloses the exterior of a structure without the need to shrink material with an open flame or scaffolding.





|                 | TuffWrap EXT                                                     | Tarps                                            | Plywood                            | Shrink Wrap/<br>DIY                               |
|-----------------|------------------------------------------------------------------|--------------------------------------------------|----------------------------------