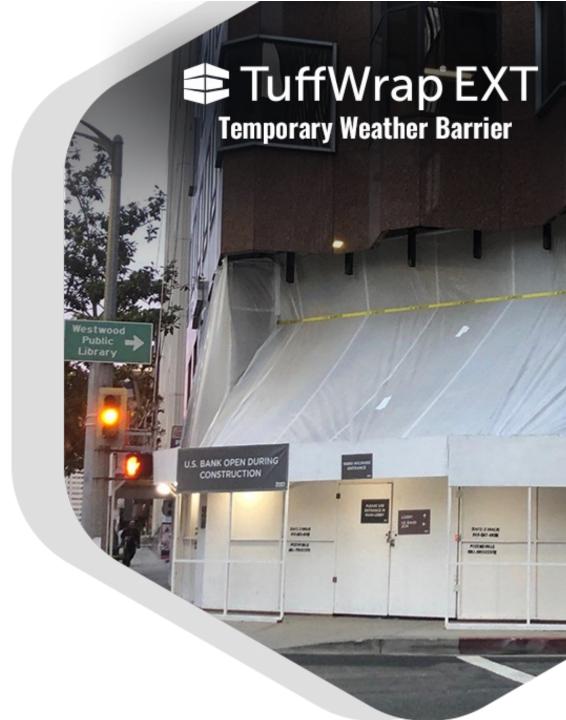

# ENGINEERED EXTERIOR WALLS DOUBLE-REINFORCED

**Protection from Foul Weather** 

FLAME RETARDANT

**CUSTOM FIT** 

PROTECT WORK CREWS

EXTENDED WORK SEASON

INNOVATIVE SCRIM DESIGN

STRONG 7-PLY MATERIAL

**UV RESISTANT** 

TuffWrap® EXT weather barrier temporarily encloses the exterior of a structure without the need to shrink material with an open flame or scaffolding.

|                 | TuffWrap EXT                                                     | Tarps                                            | Plywood                            | Shrink Wrap/<br>DIY                               |
|-----------------|------------------------------------------------------------------|--------------------------------------------------|------------------------------------|---------------------------------------------------|
| FLAME RETARDANT | Yes                                                              | No                                               | No                                 | No                                                |
| UV-RESISTANT    | Yes                                                              | No                                               | Yes                                | No                                                |
| TEAR PROTECTION | 7-ply material, couple scrim reinforced polyethylene             | Limited tear protection                          | Rigid wood breaks, doesn't<br>tear | Offers no tear protection, becomes brittle        |
| WIND LOAD       | Up to occasional<br>45 mph gusts                                 | Subject to ballooning and flyaway                | Rigid wood breaks, doesn't<br>tear | Subject to ballooning and flyaway                 |
| INSTALLATION    | Custom Installed by<br>TuffWrap professionals                    | Complicated install, risk of frequent re-install | Significant expense to install     | Requires special equipment and permits to install |
| PROJECT SIZE    | Capable of protecting entire project up to and beyond 50 ft high | Limited by available scaffolding                 | Limited by available scaffolding   | Limited by available scaffolding                  |

## **TUFFWRAP SOLUTION**

**TuffWrap® EXT Exterior Walls** 