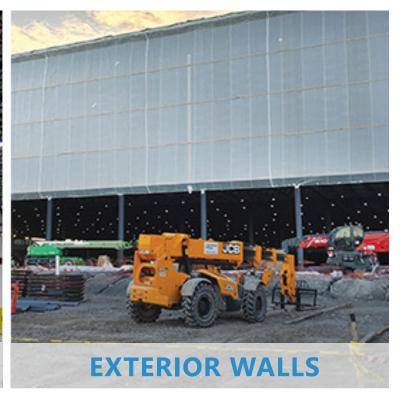

# ENGINEERED EXTERIOR WALLS DOUBLE-REINFORCED

**Protection from Foul Weather** 

FLAME RETARDANT

**CUSTOM FIT** 

PROTECT WORK CREWS

EXTENDED WORK SEASON

INNOVATIVE SCRIM DESIGN

STRONG 7-PLY MATERIAL

**UV RESISTANT** 

TuffWrap® EXT weather barrier temporarily encloses the exterior of a structure without the need to shrink material with an open flame or scaffolding.

|                 | TuffWrap EXT                                                     | Tarps                                            | Plywood                            | Shrink Wrap/<br>DIY                               |
|-----------------|------------------------------------------------------------------|--------------------------------------------------|------------------------------------|---------------------------------------------------|
| FLAME RETARDANT | Yes                                                              | No                                               | No                                 | No                                                |
| UV-RESISTANT    | Yes                                                              | No                                               | Yes                                | No                                                |
| TEAR PROTECTION | 7-ply material, couple scrim reinforced polyethylene             | Limited tear protection                          | Rigid wood breaks, doesn't<br>tear | Offers no tear protection, becomes brittle        |
| WIND LOAD       | Up to occasional<br>45 mph gusts                                 | Subject to ballooning and flyaway                | Rigid wood breaks, doesn't<br>tear | Subject to ballooning and flyaway                 |
| INSTALLATION    | Custom Installed by<br>TuffWrap professionals                    | Complicated install, risk of frequent re-install | Significant expense to install     | Requires special equipment and permits to install |
| PROJECT SIZE    | Capable of protecting entire project up to and beyond 50 ft high | Limited by available scaffolding                 | Limited by available scaffolding   | Limited by available scaffolding                  |

## **TUFFWRAP SOLUTION**

**TuffWrap® EXT Exterior Walls** 