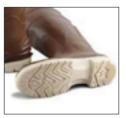

## Below is a guide for choosing footwear with the best types of tread for debris and pathogen removal.

**Tight Tread** 

**Best for Hygiene** 

**Better** 

**Best** 