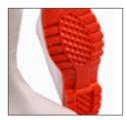

## Below is a guide for choosing footwear with the best types of tread for debris and pathogen removal.

**Tight Tread** 

**Best for Hygiene** 

**Better** 

**Best** 