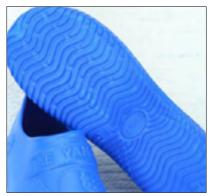

## Below is a guide for choosing footwear with the best types of tread for debris and pathogen removal.

**Tight Tread** 

**Best for Hygiene** 

**Better** 

**Best** 