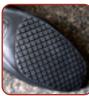

## Below is a guide for choosing footwear with the best types of tread for debris and pathogen removal.

**Tight Tread** 

**Best for Hygiene** 

**Better** 

**Best** 