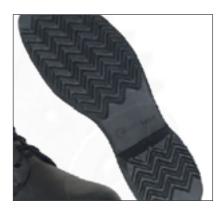

## Below is a guide for choosing footwear with the best types of tread for debris and pathogen removal.

**Tight Tread** 

**Best for Hygiene** 

**Better** 

**Best** 