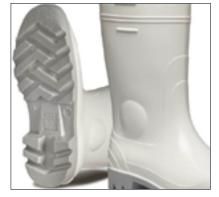

## Below is a guide for choosing footwear with the best types of tread for debris and pathogen removal.

**Tight Tread** 

**Best for Hygiene** 

**Better** 

**Best** 