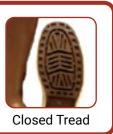

## Below is a guide for choosing footwear with the best types of tread for debris and pathogen removal.

**Tight Tread** 

**Best for Hygiene** 

**Better** 

**Best** 