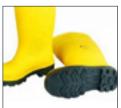

## Below is a guide for choosing footwear with the best types of tread for debris and pathogen removal.

**Tight Tread** 

**Best for Hygiene** 

**Better** 

**Best** 