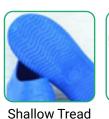

**Details** 

If your company recommends a certain brand or style you can add more detail here:

Equally important as footwear protection, comfort and durability is tread design. To maintain the highest levels of hygiene at our organization, it is important to choose footwear tread that can easily be cleaned for soil and pathogen removal.

## Below is a guide for choosing footwear with the best types of tread for debris and pathogen removal.

**Tight Tread** 

**Best for Hygiene** 

**Better** 

**Best** 