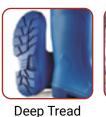

## Below is a guide for choosing footwear with the best types of tread for debris and pathogen removal.

**Tight Tread** 

**Best for Hygiene** 

**Better** 

**Best** 