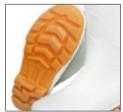

## Below is a guide for choosing footwear with the best types of tread for debris and pathogen removal.

**Tight Tread** 

**Best for Hygiene** 

**Better** 

**Best** 