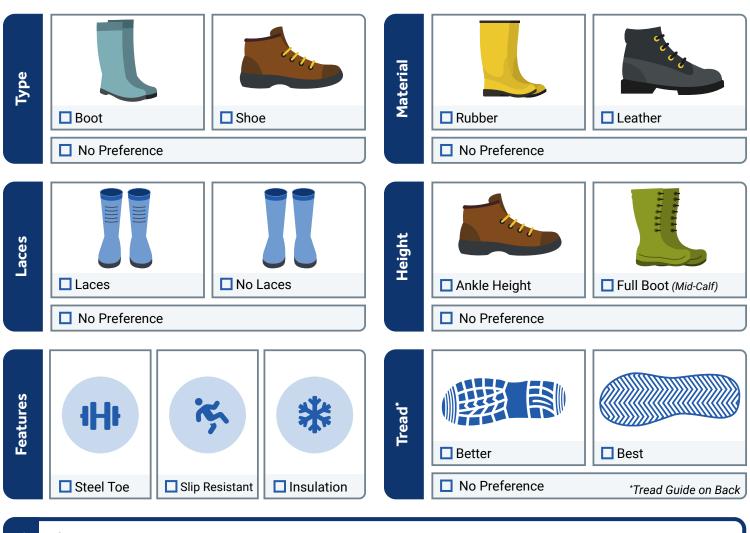

## Welcome, we're excited to have you join our team!

We take footwear hygiene seriously at our organization and encourage you to use this footwear cleanability guide when choosing footwear that is both comfortable for you and meets our hygiene requirements.

**Details** 

If your company recommends a certain brand or style you can add more detail here:

Equally important as footwear protection, comfort and durability is tread design. To maintain the highest levels of hygiene at our organization, it is important to choose footwear tread that can easily be cleaned for soil and pathogen removal.