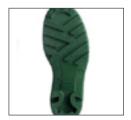

## Below is a guide for choosing footwear with the best types of tread for debris and pathogen removal.

**Tight Tread** 

**Best for Hygiene** 

**Better** 

**Best** 